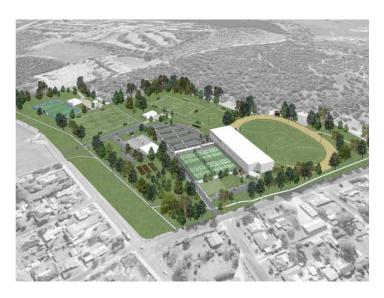

#### **Background**

In February 2019, Council engaged Tredwell Management Services to undertake a Masterplan for the Naracoorte Regional Sports Centre facility.

To help with the development of the plan Tredwell Management undertook extensive consultation with Sporting Clubs and organisations that utilise the Sports Centre and distributed a community survey. All aspects of the initial consultation were well supported. Community input is now being sought on the plan.

#### **Have Your Say**

The aim of the Masterplan is to:

- Provide direction for the long-term sustainable development and utilisation of the Sports Centre site and facilities, and
- Identify strategies and priorities that address the community needs in relation to the Sports Centre.